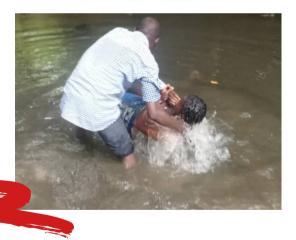

### BAPTISM IN JESUS' NAMEO

Souls saved during the hardest of times!

Recently, Nigeria experienced a cash crisis. Simply put, cash was not available. People who depend on making a small bit of cash for the day could not and therefore could not eat. Violence erupted. Many harsh circumstances evolved. But the through it all, souls are still being born into the church! Please keep Nigeria in your prayers!